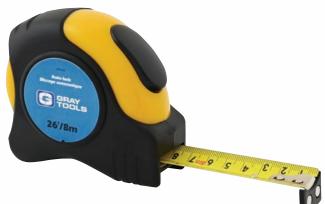

# 26 Foot Measuring Tape with Auto Lock

| Part No. | Description                                                                                                                                                                                                                                                                                                     |
|----------|-----------------------------------------------------------------------------------------------------------------------------------------------------------------------------------------------------------------------------------------------------------------------------------------------------------------|
| 86025A   | <ul> <li>1" (25mm) wide powder coated nylon for superior durability.</li> <li>Easy to read SAE &amp; Metric graphics.</li> <li>Grappling hook features two front magnets allowing attachment to any metal surface.</li> <li>Autolock tape return function for added convenience.</li> <li>Belt clip.</li> </ul> |