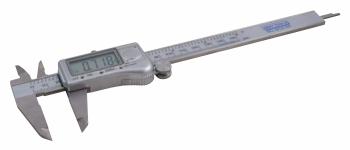

### Digital Caliper - Metal Cast Housing

| Part No. | Description                                                                                                                                                                                                                                                                                                                                                                                                                                                     |
|----------|-----------------------------------------------------------------------------------------------------------------------------------------------------------------------------------------------------------------------------------------------------------------------------------------------------------------------------------------------------------------------------------------------------------------------------------------------------------------|
| DC6150   | Range: 0 - 6" (0 - 150mm)                                                                                                                                                                                                                                                                                                                                                                                                                                       |
| DC8200   | Range: 0 - 8" (0 - 200mm)  Large easy to read LCD display.  Resolution: 0.0005"/0.01 mm.  Accuracy 0.001"/0.02mm.  in input key: inch/mm, on-off, zero key, hold key and thumb wheel adjustment.  Direct inch/mm conversion.  Zero setting at any position.  Measurements: inside, outside, depth, step.  Stainless steel body.  Metal housing protects electronic components.  Smooth and accurate operation.  Includes plastic molded case and extra battery. |